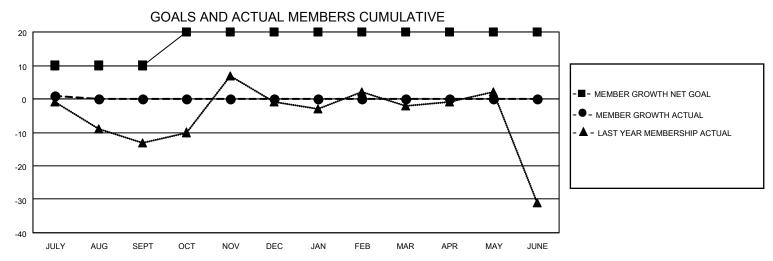

## **LOCATION MISSOURI**

JULY

AUG

SEPT

## District 26 M3

| Clubs RESULTS FOR 2023-2024 |   |   |   | Members RESULTS FOR 2023-2024 |    |   |   |
|-----------------------------|---|---|---|-------------------------------|----|---|---|
|                             |   |   |   |                               |    |   |   |
| JULY/AUG/SEPT               | 1 | 0 | 0 | JULY/AUG/SEPT                 | 10 | 5 | 2 |
| OCT/NOV/DEC                 | 1 | 0 | 0 | OCT/NOV/DEC                   | 10 | 0 | 0 |
| JAN/FEB/MAR                 | 0 | 0 | 0 | JAN/FEB/MAR                   | 0  | 0 | 0 |
| APR/MAY/JUNE                | 0 | 0 | 0 | APR/MAY/JUNE                  | 0  | 0 | 0 |